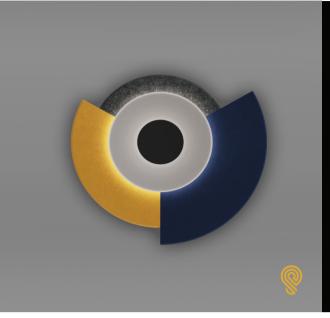

TYPE:

Type 1

Type 2

Type 3

A - 01 - Admiral Blue B - 11 - Dandelion Yellow

A - 11 - Dandelion Yellow B - 04 - Charcoal C - 01 - Admiral Blue

**&** 905-830-0339 / 1-800-667-9281

➤ info@edisonlighting.ca