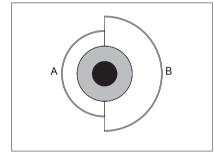

TYPE:

Type 1

Type 2

Type 3

A - 01 - Admiral Blue B - 11 - Dandelion Yellow

A - 11 - Dandelion Yellow B - 04 - Charcoal C - 01 - Admiral Blue

**&** 905-830-0339 / 1-800-667-9281

➤ info@edisonlighting.ca