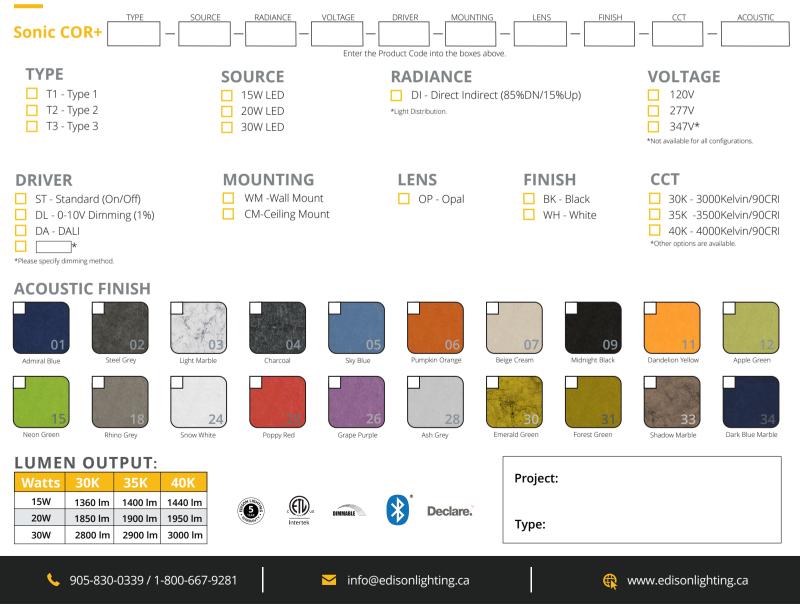

## Sonic COR+

### **FEATURES**:

- ✓ Architectural sound absorbing Eco Felt Acoustic panel.
- ✓ Made from recyclable plastic material available in different thicknesses.
- Class1 Fire rated with 0.7 Noise Reduction Coefficient/1" Acoustic.
- Light source: COB LED.
- Round diffusor is made from frosted PMMA polycarbonate.
- ✓ Suitable for surface and wall mounted installations.
- LED spot is rated for 60,000hrs. L70 with +90 CRI.
- Has a proven record in office, commercial and retail installations.
- Custom modifications are available.
- ED luminaires are certified to CSA and UL Standards.

TYPE:

Type 1

Type 2

Type 3

A - 01 - Admiral Blue B - 11 - Dandelion Yellow

A - 11 - Dandelion Yellow B - 04 - Charcoal C - 01 - Admiral Blue

**&** 905-830-0339 / 1-800-667-9281

➤ info@edisonlighting.ca