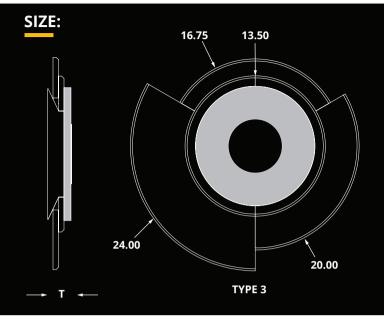

# Sonic COR+

| Туре   | Thickness | Max. Diameter | Min. Dimension |
|--------|-----------|---------------|----------------|
| Type 1 |           | 24.00 Inch    | 18.00 Inch     |
| Type 2 | 2.4 Inch  | 24.00 Inch    | 15.75 Inch     |
| Туре 3 |           | 24.00 Inch    | 16.75 Inch     |

TYPE:

Type 1

Type 2

Type 3

A - 01 - Admiral Blue B - 11 - Dandelion Yellow

A - 11 - Dandelion Yellow B - 04 - Charcoal C - 01 - Admiral Blue

**&** 905-830-0339 / 1-800-667-9281

➤ info@edisonlighting.ca