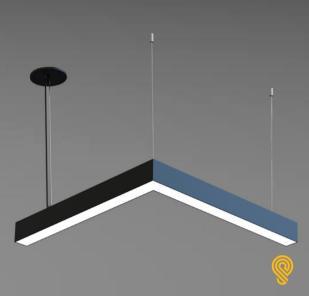

## **FEATURES:**

- ✓ Architectural luminaire with direct or indirect distribution.
- ✓ Light source: LED board (5.5"/11"/22"/24").
- Diffused illumination is provided by high efficiency frosted opal lens.
- Suitable for surface, suspended and recessed installations.
- ✓ Extruded aluminum body comes with black or white finish.
- ✓ Also available with custom color options.
- ✓ LED Strips are rated for 60,000hrs. L80 with +90 CRI.
- ✓ Has a proven record in office, commercial and retail installations.
- ✓ Custom modifications are available.
- ED luminaires are certified to CSA and UL Standards.

## **MOUNTING:**

**SURFACE MOUNT** 

SUSPENDED

**WALL MOUNT** 

**RECESSED TRIMLESS** 

905-830-0339 / 1-800-667-9281

info@edisonlighting.ca

www.edisonlighting.ca