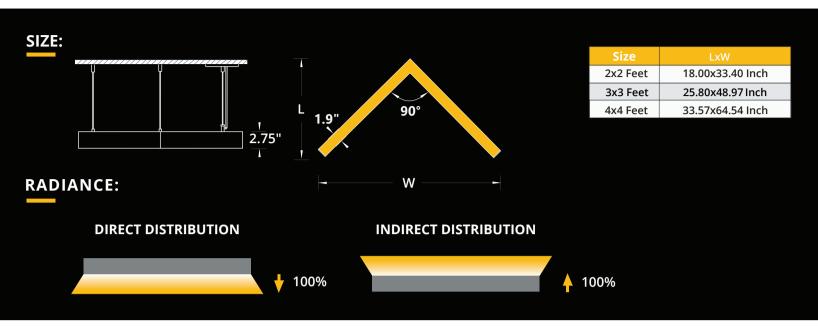

## SPECIFICATION: SOURCE RADIANCE DRIVER MOUNTING LENS FINISH OPTIONS VOLTAGE **ED VERTEX+** Enter the Product Code into the boxes above. SIZE **SOURCE RADIANCE VOLTAGE DRIVER** DD - Direct (100%Down) 25WLED 120V ST - Standard 2x2 Feet 50WLED 3x3 Feet □ ID - Indirect (100%Up)\*\* 277V ☐ DL - 0-10V Dimming (1%) 347V\* \*Light Distribution. 4x4 Feet 75WLED\* DA - DALI \*Suspended Configuration only. \* Available for 3 & 4 Feet. \*Not available for all configurations. \*Please specify dimming method. \*Specify required length. Custom angles are available **CCT LENS** MOUNTING **FINISH OPTIONS** BK - Black S4-Suspension 4Feet OP - Opal 30K/90CRI - 3000Kelvin No Options\* WH - White 35K/90CRI - 3500Kelvin S6-Suspension 6Feet DS - Daylight Sensor CF - Custom RAL# S Feet\* 40K/90CRI - 4000Kelvin DC - Dual Circuit\*\* WM - Wall Mount TW - Tunable White\*\* OS - Occupancy Sensor SF - Surface Mount (2700K-5600K) DOS - Daylight & Occupancy Sensor \*Other options are available. RT - Recessed Trimless \*Leave Empty. \*\*Down /Up Control separately. \*\*Available with Dali controls \*Please specify required Length. **LUMEN OUTPUT:** Project: 30K 40K 25W 2610 lm 2650 lm 2690 lm 50W 5150 lm 5380 lm 5250 lm Type: 75W 7720 lm 7875 lm 8030 lm