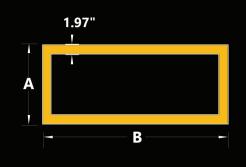

# **ED RECTANGLE+**

SIZE:

| Size   | A x B |
|--------|-------|
| 1 Feet | 13.67 |
| 2 Feet | 26.42 |
| 3 Feet | 37.42 |
| 4 Feet | 50.20 |
| 5 Feet | 61.20 |
| 6 Feet | 73.92 |
| 7 Feet | 84.92 |
| 8 Feet | 97.67 |

A - Arm Length \*All dimensions are in Inches.