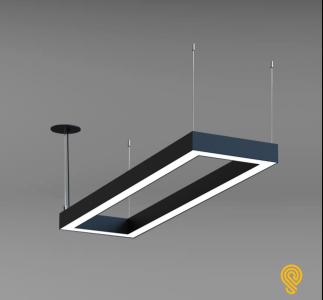

## **ED RECTANGLE+**

#### FEATURES:

- Architectural luminaire with direct distribution.
- Light source: LED board or LED strip.
- Even illumination is provided by a variety of high-efficiency optic lenses.
- Suitable for surface, suspended and recessed installations.
- **v** Extruded aluminum body comes with a standard black or white finish.
- ✓ Also available with custom color options.
- LED strips are rated for 60,000 hrs. L80 with +90 CRI.
- Has a proven record in office, commercial and retail installations.
- Custom modifications are available.
- ED luminaires are certified to CSA and UL standards.