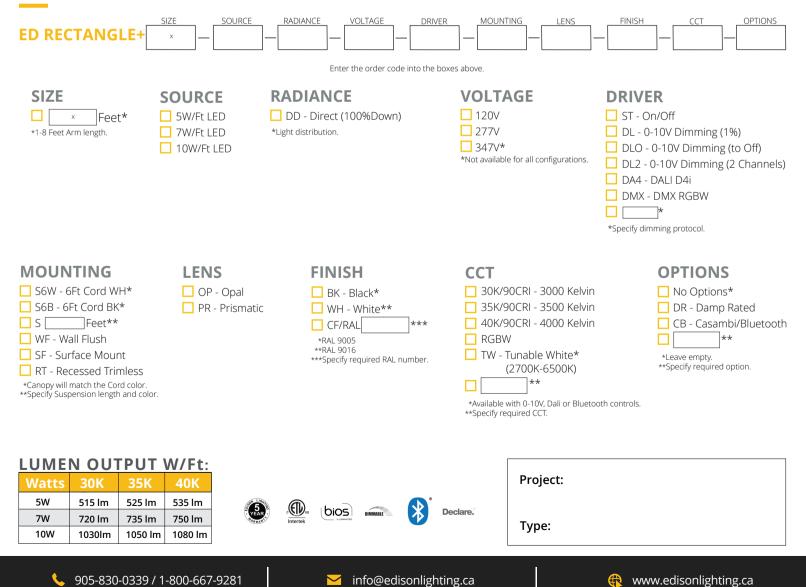

## **ED RECTANGLE+**

# **ED RECTANGLE+**

SIZE:

| Size   | A x B |
|--------|-------|
| 1 Feet | 13.67 |
| 2 Feet | 26.42 |
| 3 Feet | 37.42 |
| 4 Feet | 50.20 |
| 5 Feet | 61.20 |
| 6 Feet | 73.92 |
| 7 Feet | 84.92 |
| 8 Feet | 97.67 |

A - Arm Length \*All dimensions are in Inches.

### **RADIANCE:**

### **MOUNTING:**

Specifications are subject to change without notice. Every effort has been made for accuracy and errors are unintentional.