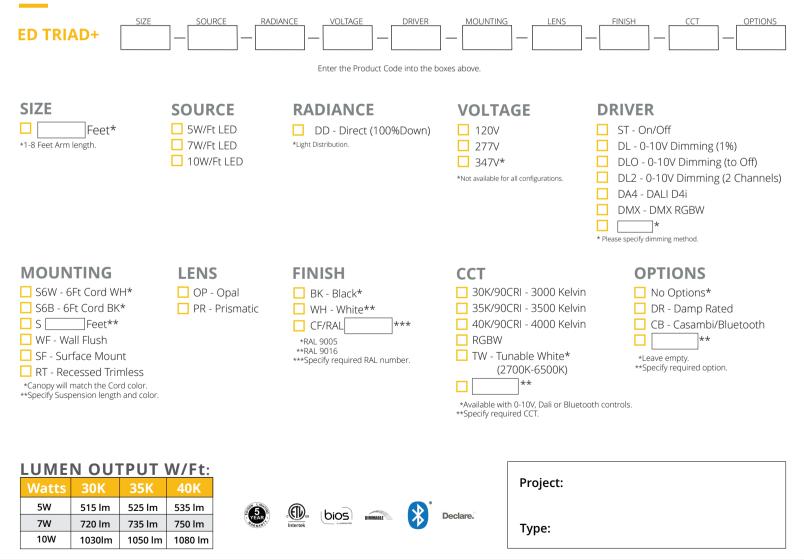

# **ED TRIAD+**

#### SPECIFICATION:

905-830-0339 / 1-800-667-9281 info@edisonlighting.ca