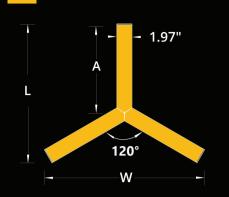

## **ED TRIAD+**

SIZE:

| Size   | А     | L x W           |
|--------|-------|-----------------|
| 1 Feet | 11.70 | 18.40 x 21.25   |
| 2 Feet | 24.45 | 37.53 x 43.33   |
| 3 Feet | 35.45 | 54.03 x 62.39   |
| 4 Feet | 48.20 | 73.15 x 84.47   |
| 5 Feet | 59.20 | 89.65 x 103.52  |
| 6 Feet | 71.95 | 108.78 x 125.61 |
| 7 Feet | 82.95 | 125.28 x 144.66 |
| 8 Feet | 95.70 | 144.40 x 166.74 |

A - Arm Length

L - Total Length W - Total Width

\*All dimensions are in Inches.

**RADIANCE:** 