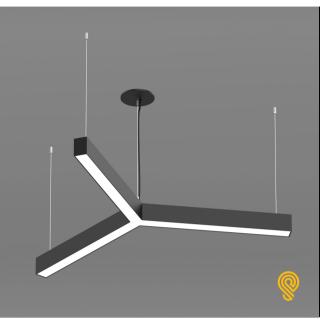

# **ED TRIAD+**

### **FEATURES**:

- Architectural luminaire with direct distribution.
- ✓ Light source: LED board or LED strip.
- Even illumination is provided by a variety of high-efficiency optic lenses.
- ✓ Suitable for surface, suspended and recessed installations.
- ✓ Extruded aluminum body comes with a standard black or white finish.
- ✓ Also available with custom color options.
- ✓ LED strips are rated for 60,000 hrs. L80 with +90 CRI.
- ✓ Has a proven record in office, commercial and retail installations.
- Custom modifications are available.
- ✓ ED luminaires are certified to CSA and UL standards.