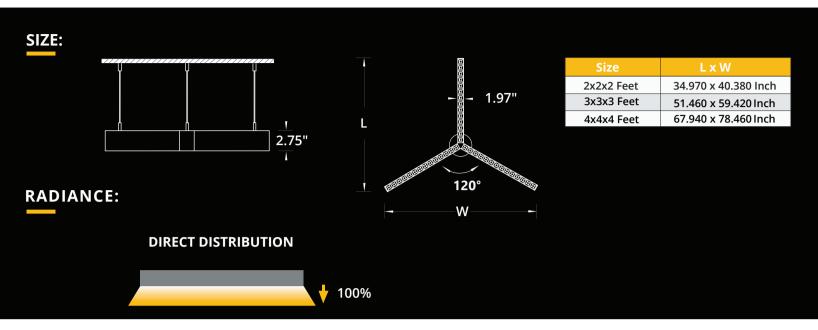

## ED luminaires are certified to CSA and UL Standards. reinventlight SPECIFICATION: SOURCE DRIVER MOUNTING REFLECTOR FINISH RADIANCE VOLTAGE LENS **ED TRIAD+** Enter the Product Code into the boxes above. **TYPE** SIZE **SOURCE RADIANCE VOLTAGE DRIVER** ☐ ST - Standard (Non-Dimming) DO - Dark Optic 25WLED 120V 2x2x2 Feet DD - Direct (100%Down) 50WLED 277V DL - 0-10V Dimming (1%) 3x3x3 Feet \*Light Distribution. 4x4x4 Feet 75WLED\* 347V\* DA - DALI \* \* Available for 3 & 4 Feet. \*Not available for all configurations. \* Specify required length. \* Please specify dimming method. **MOUNTING** REFLECTOR LENS **FINISH** CCT 30K/90CRI - 3000Kelvin WH - White S4-Suspension 4Feet ☐ WH - White RB - Regular 50° BK - Black 35K/90CRI - 3500Kelvin S6-Suspension 6Feet BK - Black FB - Flood 80° S Feet\* GR - Grey 40K/90CRI - 4000Kelvin SL - Silver CF - Custom RAL# ☐ SF - Surface Mount RT - Recessed Trimless \*Please specify required Length. **LUMEN OUTPUT:**