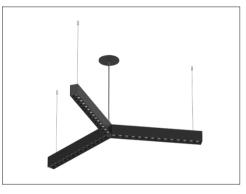

## **FEATURES:**

- Architectural Y-shaped luminaire with direct lighting distribution.
- Light source: LED board 11".
- Dark Optic provides superior lighting distribution with precise low glare illumination.
- Offered with Regular 50°/10UGR or Flood 80°/15UGR internal optic.
- Suitable for surface, suspended and recessed installations.
- Extruded aluminum body comes with white, black or grey finish.
- LED Strips are rated for 60,000hrs. L80 with +90 CRI.
- Has a proven record in office, commercial and retail installations.
- Custom modifications are available.

## **MOUNTING:**

**SURFACE MOUNT** 

**SUSPENDED** 

**RECESSED TRIMLESS** 