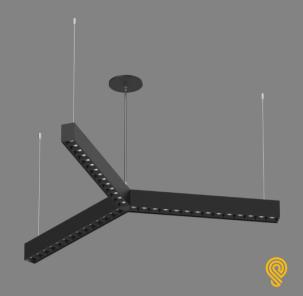

## **FEATURES:**

- Architectural Y-shaped luminaire with direct lighting distribution.
- Light source: LED board 11".
- Dark Optic provides superior lighting distribution with precise low glare illumination.
- Offered with Regular 50°/10UGR or Flood 80°/15UGR internal optic.
- Suitable for surface, suspended and recessed installations.
- Extruded aluminum body comes with white, black or grey finish.
- LED Strips are rated for 60,000hrs. L80 with +90 CRI.
- Has a proven record in office, commercial and retail installations.
- Custom modifications are available.

## **MOUNTING:**

**SURFACE MOUNT** 

**SUSPENDED** 

**RECESSED TRIMLESS** 