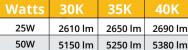

# \*Please specify required Length.

RT - Recessed Trimless

| LUMEN OUTPUT: |         |         |         |  |  |  |  |  |
|---------------|---------|---------|---------|--|--|--|--|--|
| Watts         | 30K     | 35K     | 40K     |  |  |  |  |  |
| 25W           | 2610 lm | 2650 lm | 2690 lm |  |  |  |  |  |
| 50W           | 5150 lm | 5250 lm | 5380 lm |  |  |  |  |  |