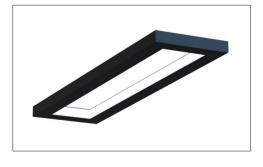

## **FEATURES**:

- Architectural luminaire with direct or direct-indirect distribution.
- Light source: LED board (5.5"/11"/22"/24").
- Diffused illumination is provided by high efficiency frosted opal lens.
- Suitable for surface, suspended and recessed installations.
- Extruded aluminum body comes with white, black or grey finish.
- Also available with custom color options.
- LED Strips are rated for 60,000hrs. L80 with +90 CRI.
- Has a proven record in office, commercial and retail installations.
- Custom modifications are available.
- ED luminaires are certified to CSA and UL Standards.

## **MOUNTING:**

**SUSPENDED** 

**WALL MOUNT** 

**INNER LIT** 

**OUTER LIT** 

**RECESSED TRIMLESS** 

905-830-0339 / 1-800-667-9281

info@edisonlighting.ca