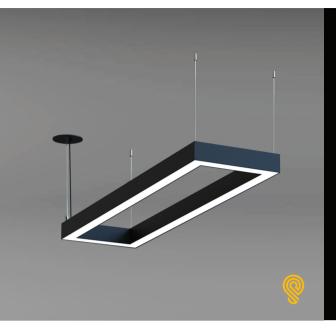

## **ED RECTANGLE+**

## **FEATURES**:

- Architectural luminaire with direct or direct-indirect distribution.
- Light source: LED board (5.5"/11"/22"/24").
- Diffused illumination is provided by high efficiency frosted opal lens.
- Suitable for surface, suspended and recessed installations.
- Extruded aluminum body comes with white, black or grey finish.
- Also available with custom color options.
- LED Strips are rated for 60,000hrs. L80 with +90 CRI.
- Has a proven record in office, commercial and retail installations.
- Custom modifications are available.
- ED luminaires are certified to CSA and UL Standards.

## **MOUNTING:**

**SUSPENDED** 

**WALL MOUNT** 

**INNER LIT** 

**OUTER LIT** 

**RECESSED TRIMLESS** 

905-830-0339 / 1-800-667-9281

info@edisonlighting.ca