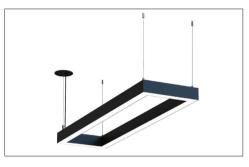

## **ED RECTANGLE+**

## **FEATURES**:

- Architectural luminaire with direct or direct-indirect distribution.
- Light source: LED board (5.5"/11"/22"/24").
- Diffused illumination is provided by high efficiency frosted opal lens.
- Suitable for surface, suspended and recessed installations.
- Extruded aluminum body comes with white, black or grey finish.
- Also available with custom color options.
- LED Strips are rated for 60,000hrs. L80 with +90 CRI.
- Has a proven record in office, commercial and retail installations.
- Custom modifications are available.
- ED luminaires are certified to CSA and UL Standards.

## **MOUNTING:**

**SUSPENDED** 

**WALL MOUNT** 

**INNER LIT** 

**OUTER LIT** 

**RECESSED TRIMLESS** 

905-830-0339 / 1-800-667-9281

info@edisonlighting.ca