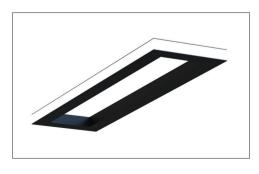

## **FEATURES**:

- Architectural luminaire with direct or direct-indirect distribution.
- Light source: LED board (5.5"/11"/22"/24").
- Diffused illumination is provided by high efficiency frosted opal lens.
- Suitable for surface, suspended and recessed installations.
- Extruded aluminum body comes with white, black or grey finish.
- Also available with custom color options.
- LED Strips are rated for 60,000hrs. L80 with +90 CRI.
- Has a proven record in office, commercial and retail installations.
- Custom modifications are available.
- ED luminaires are certified to CSA and UL Standards.

## **MOUNTING:**

**SUSPENDED** 

**WALL MOUNT** 

**INNER LIT** 

**OUTER LIT** 

**RECESSED TRIMLESS** 

905-830-0339 / 1-800-667-9281

info@edisonlighting.ca