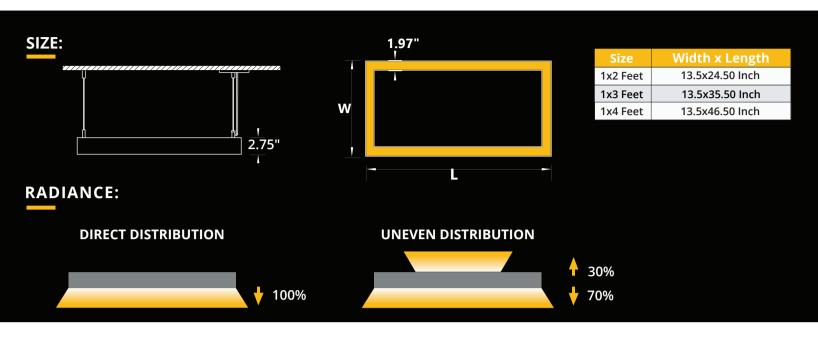

# SPECIFICATION:

| ED RECTANGLE                                                | SIZE SOURCE                                            | RADIANCE VOLTAG                                                                                                                                                     | DRIVER                               | MOUNTING LENS                                                 | FINISH -                     |                                          | OPTIONS    |
|-------------------------------------------------------------|--------------------------------------------------------|---------------------------------------------------------------------------------------------------------------------------------------------------------------------|--------------------------------------|---------------------------------------------------------------|------------------------------|------------------------------------------|------------|
|                                                             |                                                        | Enter the ord                                                                                                                                                       | er code into the boxes ab            | oove.                                                         |                              |                                          |            |
| 1x2 Feet 1x3 Feet 1x4 Feet 1x4 Feet *Specify required size. | SOURCE  25WLED  50WLED  *Other Wattages are available. | RADIANCE  DD - Direct (100%) DD - Indirect (100%) DD - Uneven(70%) DL - Inner Lit (100%) DL - Outer Lit (100%) *Light Distribution. **Suspended Configuration only. | oUp)**<br>Down/30%Up)**<br>6 Inward) | VOLTAGE  120V 277V 347V* *Not available for all configuration | DL DA                        | ER - Standard (Nor - 0-10V Dimmir - DALI | 0          |
| MOUNTING  S4-Suspension 4Fi S6-Suspension 6Fi               | UP - Opai                                              | FINISH  WH - White  BK - Black                                                                                                                                      | ☐ 35K/                               | 90CRI - 3000Kelvin<br>90CRI - 3500Kelvin                      | OPTIONS  No Option DS-Daylig | ns*<br>ht Sensor                         |            |
| S Feet*  WM - Wall Mount  SE - Surface Moun                 | †                                                      | GR - Grey CF - Custom RAL#                                                                                                                                          |                                      | 90CRI - 4000Kelvin<br>Tunable White**<br>(2700K-6500K)        | _                            | Circuit**  pancy Sensor  dight & Occupa  | ncy Sansoi |

# \*Please specify required Length.

RT - Recessed Trimless

| LUMEN OUTPUT: |         |         |         |  |  |  |  |  |
|---------------|---------|---------|---------|--|--|--|--|--|
| Watts         | 30K     | 35K     | 40K     |  |  |  |  |  |
| 25W           | 2610 lm | 2650 lm | 2690 lm |  |  |  |  |  |
| 50W           | 5150 lm | 5250 lm | 5380 lm |  |  |  |  |  |