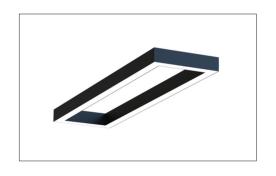

## **FEATURES**:

- Architectural luminaire with direct or direct-indirect distribution.
- Light source: LED board (5.5"/11"/22"/24").
- Diffused illumination is provided by high efficiency frosted opal lens.
- Suitable for surface, suspended and recessed installations.
- Extruded aluminum body comes with white, black or grey finish.
- Also available with custom color options.
- LED Strips are rated for 60,000hrs. L80 with +90 CRI.
- Has a proven record in office, commercial and retail installations.
- Custom modifications are available.
- ED luminaires are certified to CSA and UL Standards.