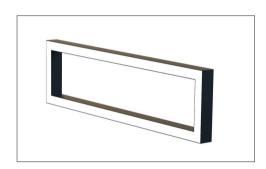

## **FEATURES**:

- Architectural luminaire with direct or direct-indirect distribution.
- Light source: LED board (5.5"/11"/22"/24").
- Diffused illumination is provided by high efficiency frosted opal lens.
- Suitable for surface, suspended and recessed installations.
- Extruded aluminum body comes with white, black or grey finish.
- Also available with custom color options.
- LED Strips are rated for 60,000hrs. L80 with +90 CRI.
- Has a proven record in office, commercial and retail installations.
- Custom modifications are available.
- ED luminaires are certified to CSA and UL Standards.

## **MOUNTING:**

**SUSPENDED** 

**WALL MOUNT** 

**INNER LIT** 

**OUTER LIT** 

**RECESSED TRIMLESS** 

905-830-0339 / 1-800-667-9281

info@edisonlighting.ca